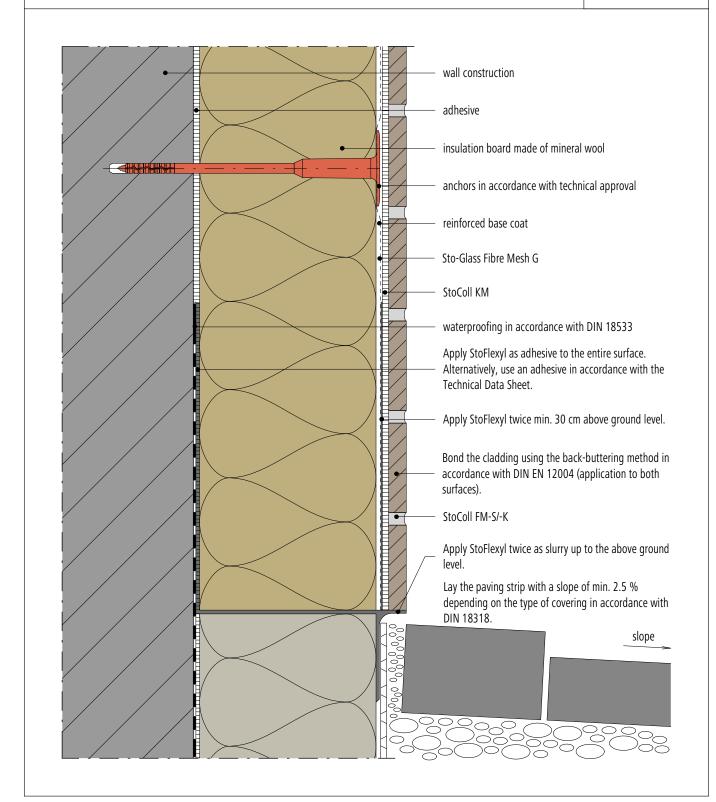

## External wall insulation system

rigid claddings / non-combustible

Plinth (vertical section): Ground and splash zone with perimeter insulation already available on-site

Rev. no. 2022-02-01 Sto-HQ-EN

GEN-RC-FP-0112

Note: This drawing is a general, non-binding planning suggestion which depicts the execution only schematically, but is no substitute for the required working and detail drawing as well as the installation plans. The applicator/planner/customer is independently responsible for determining the suitability, completeness and dimensions of the product for the particular construction project. Neighbouring works are described only schematically. All specifications and assumptions must be adjusted or agreed in the light of local conditions. Compliance with the technical specifications contained in the Technical Data Sheets, application guidelines, and system approvals is mandatory.