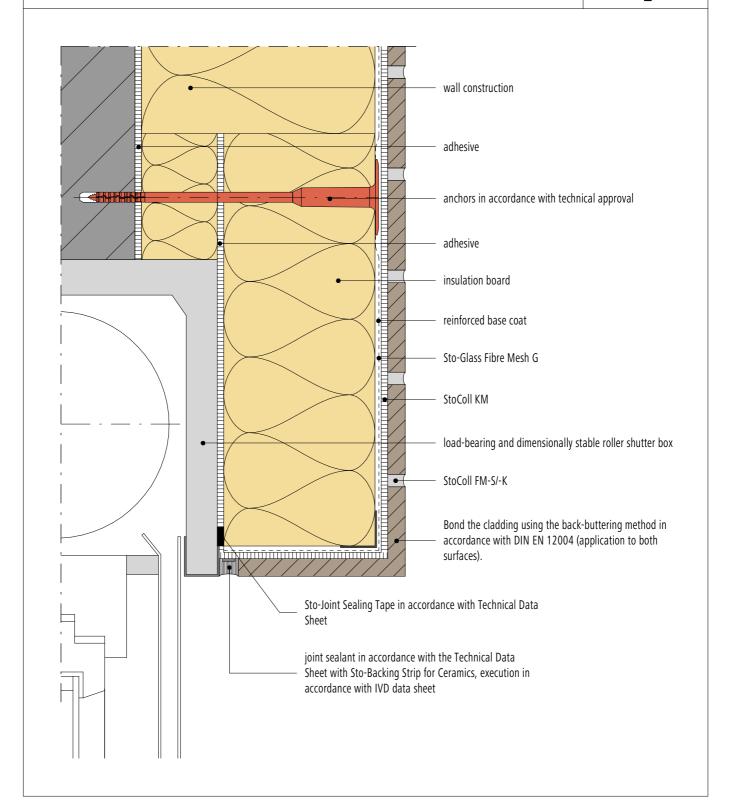

## External wall insulation system

rigid claddings

Roller shutter/ window blinds (vertical section): Connection to a load-bearing and dimensionally stable roller shutter box

Rev. no. 2019-02-21 Sto-HQ-EN